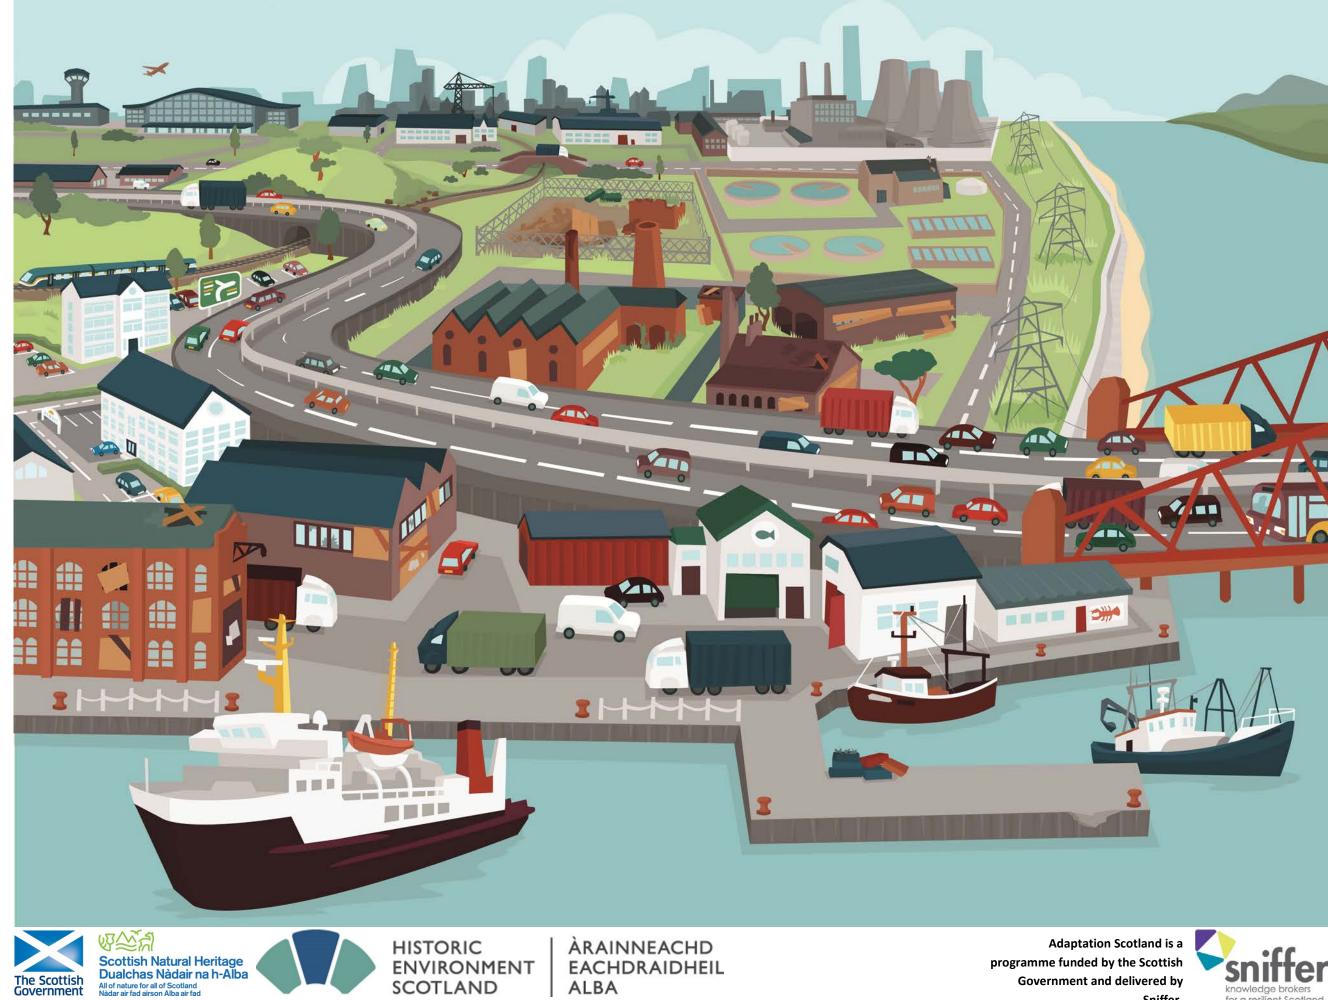

## Industrial

## Industrial

HISTORIC ENVIRONMENT SCOTLAND ÀRAINNEACHD EACHDRAIDHEIL ALBA Adaptation Scotland is a programme funded by the Scottish Government and delivered by Sniffer.