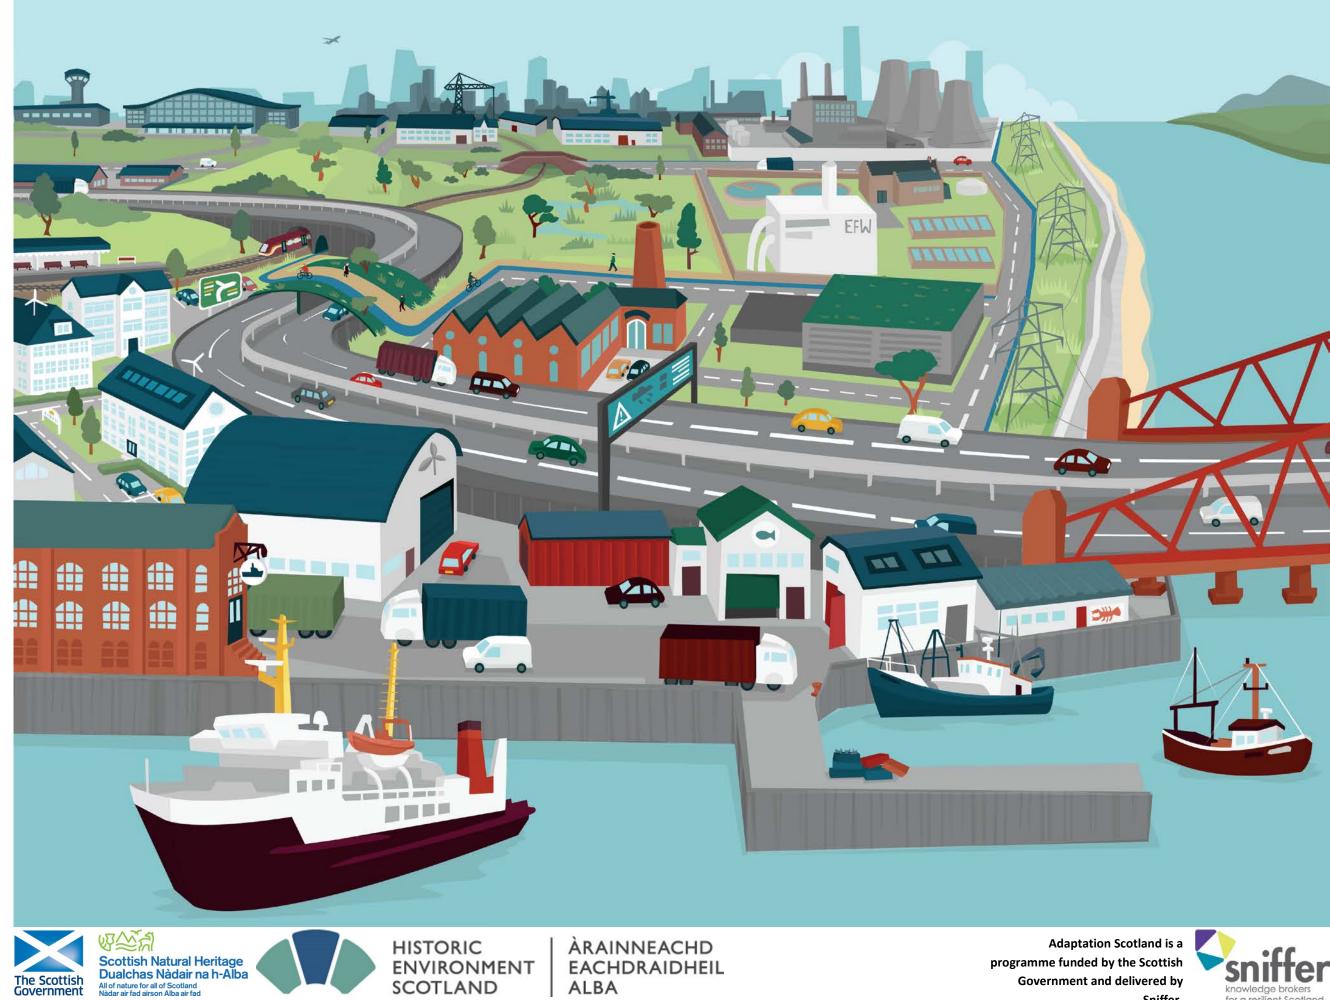

## Industrial

## Industrial

HISTORIC ENVIRONMENT SCOTLAND ÀRAINNEACHD EACHDRAIDHEIL ALBA Adaptation Scotland is a programme funded by the Scottish Government and delivered by Sniffer.