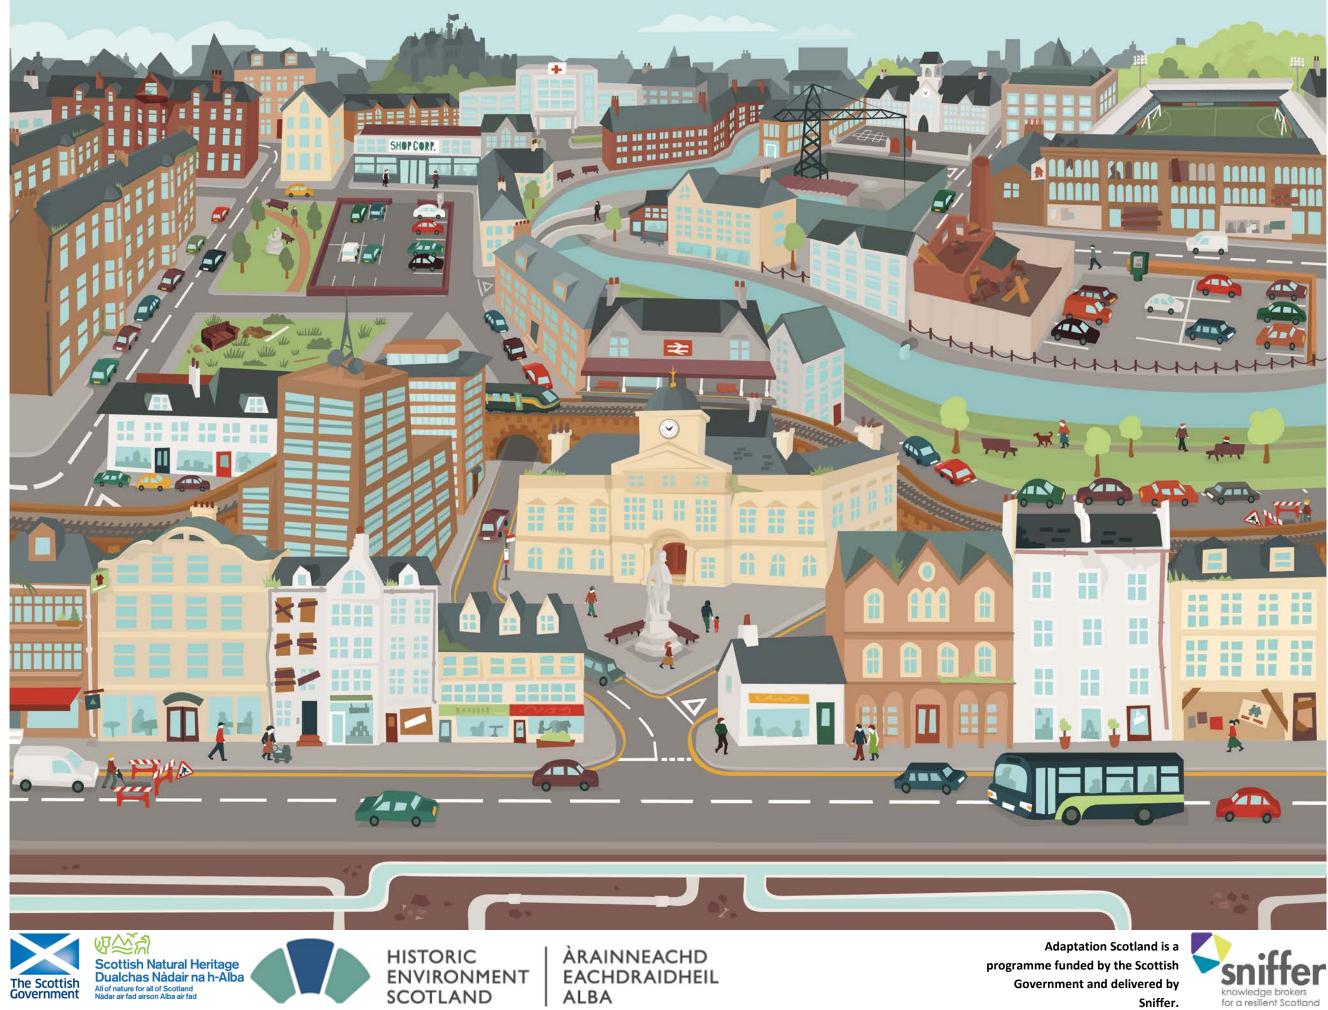

# Unadapted

Government and delivered by Sniffer.

EACHDRAIDHEIL

ALBA

**ENVIRONMENT** 

SCOTLAND

programme funded by the Scottish Government and delivered by Sniffer.