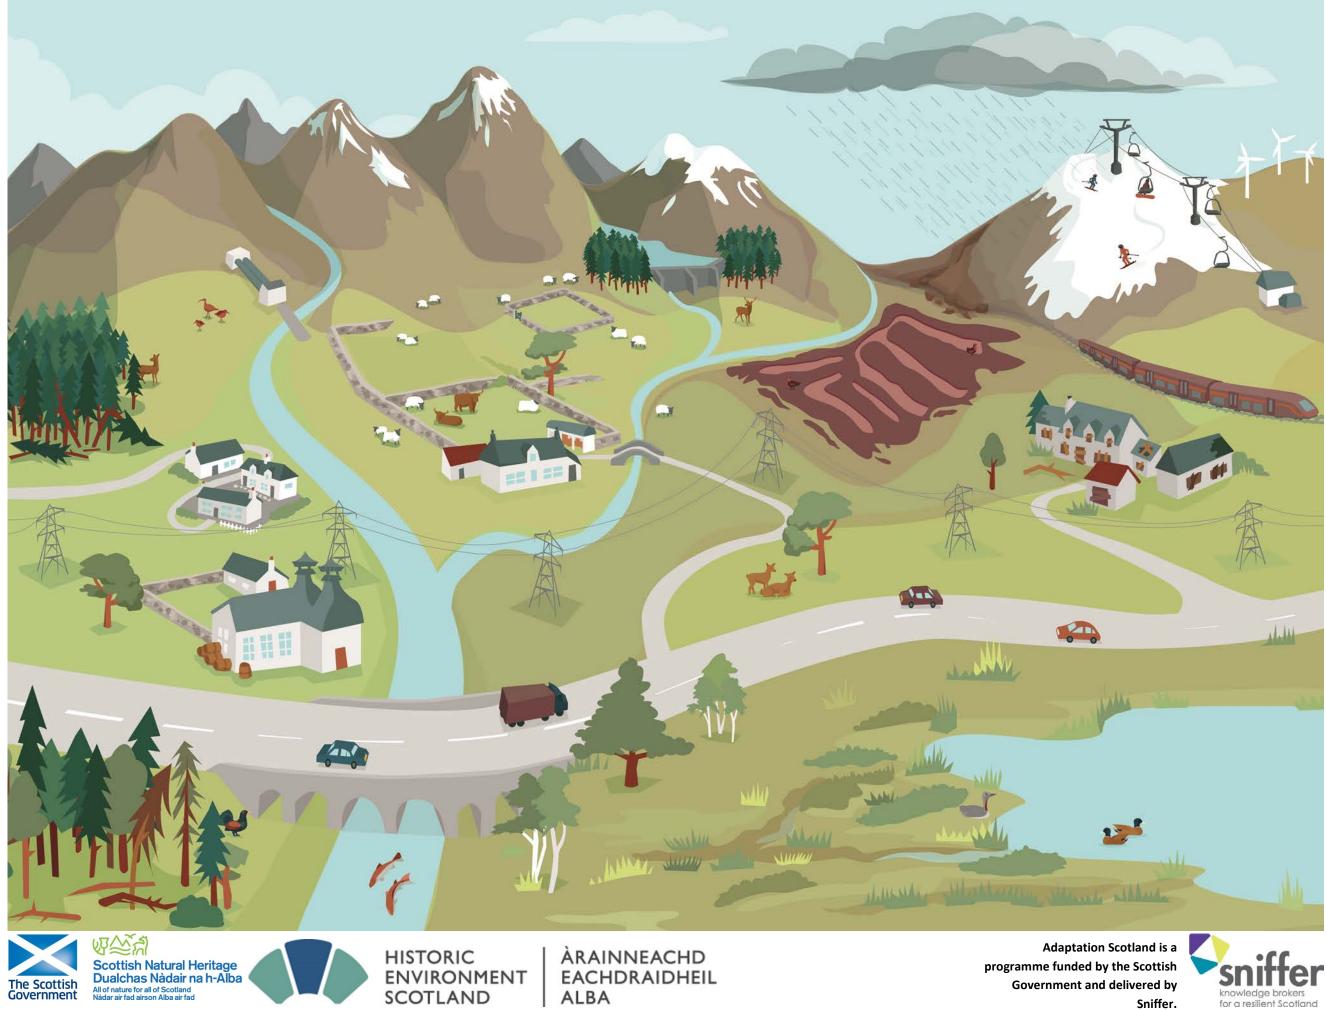

delivered by Sniffer.







EACHDRAIDHEIL

ALBA

**ENVIRONMENT** 

SCOTLAND

programme funded by the Scottish Government and delivered by Sniffer.

## Industrial











HISTORIC ENVIRONMENT SCOTLAND ÀRAINNEACHD EACHDRAIDHEIL ALBA Adaptation Scotland is a programme funded by the Scottish Government and delivered by Sniffer.

#### Coastal











HISTORIC ENVIRONMENT SCOTLAND ÀRAINNEACHD EACHDRAIDHEIL ALBA Adaptation Scotland is a programme funded by the Scottish Government and delivered by Sniffer.

#### Coastal







EACHDRAIDHEIL

ALBA

ENVIRONMENT

SCOTLAND

programme funded by the Scottish Government and delivered by Sniffer.

### Lowlands







EACHDRAIDHEIL

ALBA

ENVIRONMENT

SCOTLAND

programme funded by the Scottish Government and delivered by Sniffer.

### Lowlands







## Uplands





## Uplands