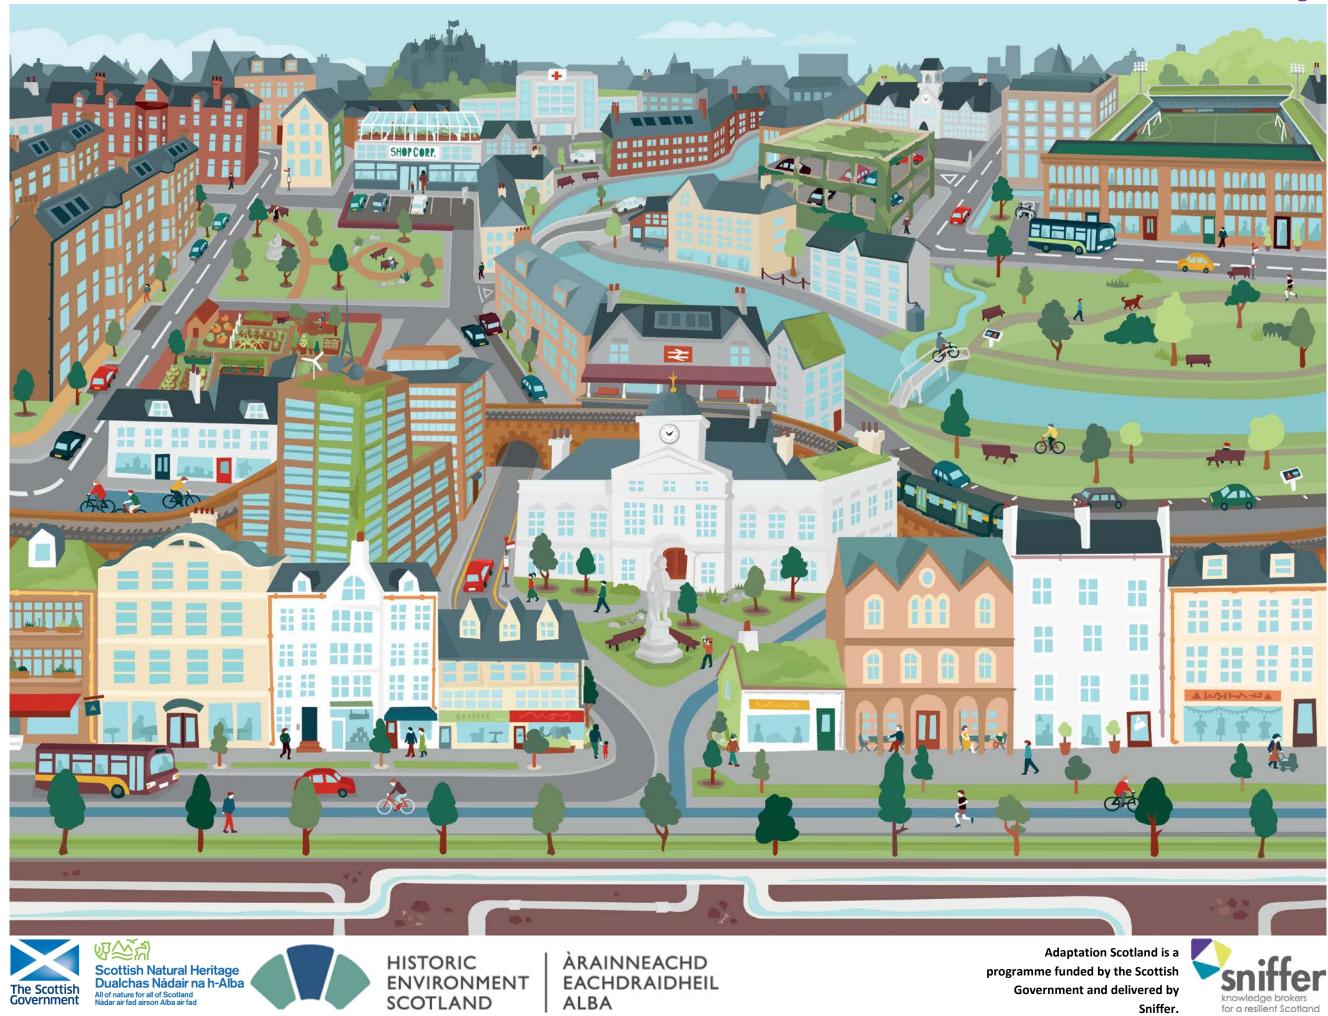

# City

## City

All of nature for all of Scotland Nàdar air fad airson Alba air fad

ALBA

SCOTLAND

programme funded by the Scottish Government and delivered by Sniffer.